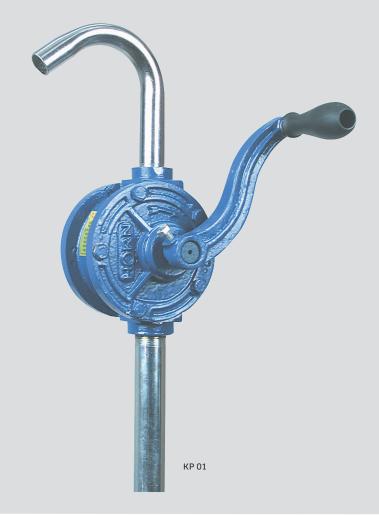

## Hand pump KP 01

for diesel, heating oil EL/L, low viscosity mineral oils SAE 50, engine, gearbox and hydraulic oil

- Pumping capacity
- approx. 0,15 I/revolution\*
- Working principle rotation
- Drum thread G 2"
- Suction pipe 920 mm

\*Depending on viscosity and system

Hand pump KP 01 Item no. 131 130 100

HORN GmbH & Co. KG Munketoft 42 24937 Flensburg Germany T +49 461 8696-11/20 F +49 461 8696-98 info@tecalemit.de www.tecalemit.de