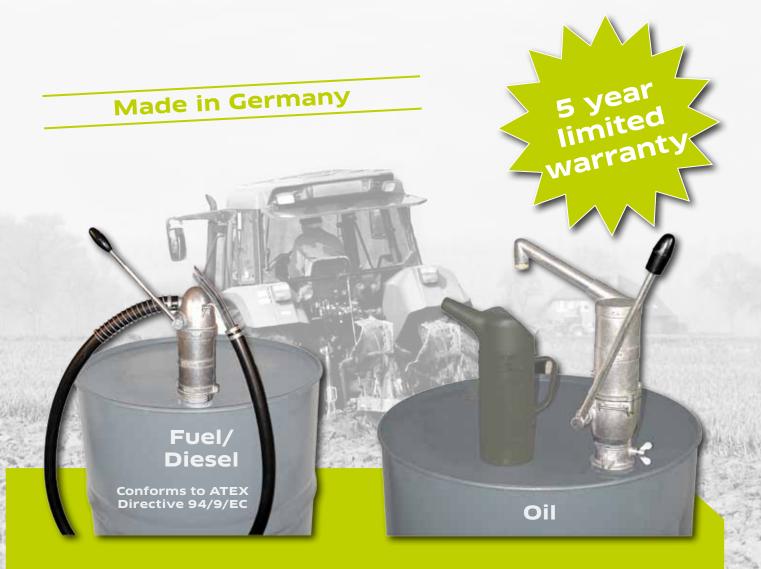

## Hand pump K 10 C Kit Art.-Nr. 103 089 100

Drum pump for transfer of thin-fluid mineral oils, diesel, RME and fuels (hazard class AI-III) out off different containers, such as drums, above-ground storage tanks, etc.

- for diesel, fuels (AI-III), heating oil EL/L, low viscosity mineraloils, radiator anti-freeze (undiluted)
- Telescopic suction pipe
- 1,5 m conductive discharge hose DN 19
- Conforms to ATEX Directive 94/9/EC

# Hand pump OK 9 B Kit Art.-Nr. 122 029 000

Oil drum pump for transfer of lubricating oils out of different containers, such as drums, above-ground storage tanks, etc.

- for engine, gearbox and hydraulic oils up to SAE 80
- Telescopic suction pipe
- non dripping outlet
- Adjustable drum bung adaptor G 2"
- Clasp for padlock