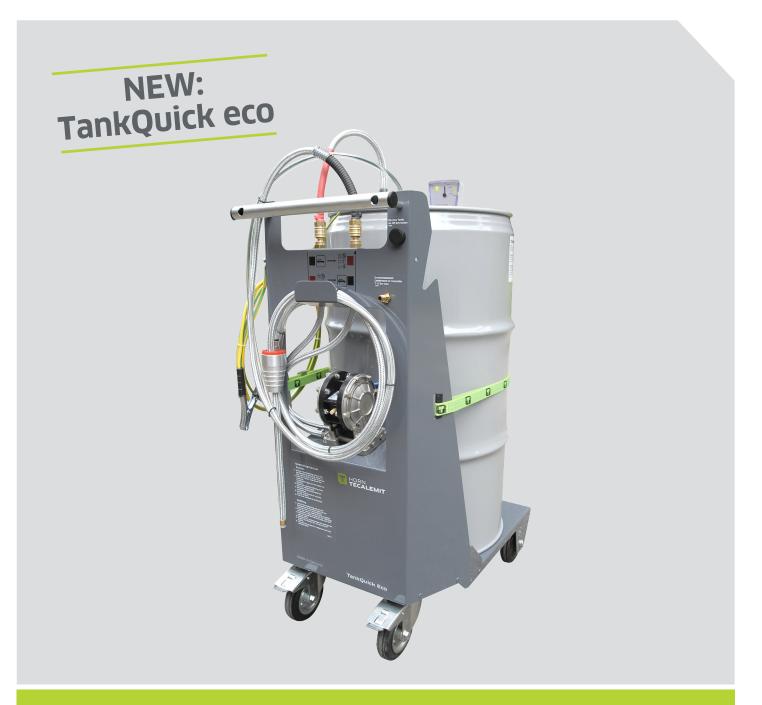

## TankQuick eco Fuel suction unit

- Changeable container 120 I
- GS tested
- Affordable solution

www.tecalemit.de

#### Fuel suction unit TankQuick eco

This device is used for sucking off different fuels such as petrol, diesel and E85 (ethanol fuel).

Despite the aspects of safety and special user comfort the HORN fuel suction unit TankQuick eco offer further decisive customer advantages:

#### Practical fuel suction devices for almost all fields of application

- Electrically conductive hose and transport system
- Potential compensation
- Gas compensation system
- Overfill protection display,
- optional mechanical filling level display
- Adapter set optionally
- · Four-wheeled trolley with 2 lockable steering rolls
- GS mark

#### The possibilities are versatile

A device system for sucking fuel out of vehicle tanks, for the use in garages, at used car dealers, for the draining of vehicles and in case of wrong fillings at the service stations. The device fullfills the high requirements to safety in dangerous areas and is equipped with a pneumatically operating suction and refueling unit with a one hose system and gas compensation system.