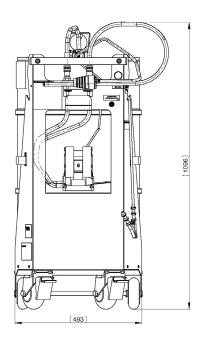

#### **Technical specifications**

Container content: Effective capacity: Compressed-air connection: Pumping capacity: Suction hose: ATEX mark: Dimensions (w x h x d): Empty weight (with container): 120 I 110 I min. 7 bar / max. 10 bar approx. 7,5 l/min. DN 8 x 2,5 m 🕼 ll 2G c llA T3 approx. 483 x 1096 x 680 mm approx. 35 kg